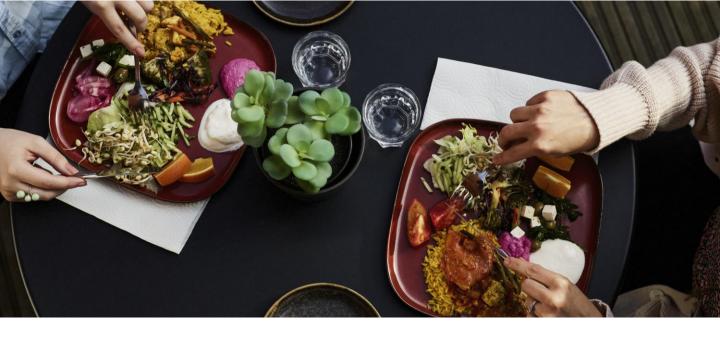

The menus of Korundi combine nordic ingredients and warm spices of the world. The menus are suitable for all diners since the most common have been taken into consideration in the planning process.

#### MENU I

- Salad buffet, bread and brown butter
- Tandoori chicken with cucumber raita (l,g)
- Orange tofu (v,g)
- Rice (v,g)

#### MENU II

- Salad buffet, bread and brown butter
- Juicy meatballs with dark sauce (l,g)
- Oven-baked feta tomato pasta (I)
- Pan-fried seasonal vegetables & potatoes (v,g)